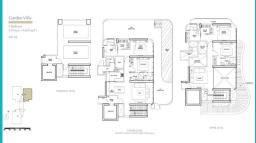

# **RESIDENTIAL - APARTMENT** 4,628SQFT (430SQM) / S\$7,160,000

■ FLOOR/LEVEL: N/A - GROUND FLOOR

**BED ROOMS:** ■ BATH ROOMS: **MAIDS ROOMS:** N/A ■ PARKING SPACES: N/A **LAYOUT TYPE:** N/A **■ FACING:** N/A

**SEA VIEW ■ VIEWING:** 

■ SELLING PRICE:

S\$7,160,000 1,547PSF (16,652PSM) 2017, 6YRS **■ COMPLETION YEAR: CONDITION: RENOVATED** 