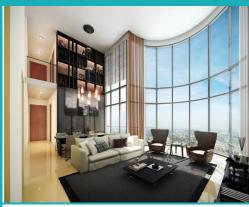

#### **AMBER SKYE**

Spacious 4,628sqft (430sqm), partially furnished, 4 bedroom, 5 bathroom Apartment for Sale. Completion in 2017, this ground floor unit is renovated. Others: freehold, sea view This property is currently vacant and ready to move in. Located in Singapore's district D15 near East Coast, Marine Parade in the area East Coast (Central region).

#### **INTERIOR FACILITIES**

Air-Conditioning

Private Garden

Private Pool

• Walk-In-Wardrobe